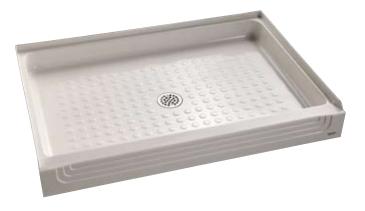

## ACRYLUX 48" x 34" SHOWER BASE

## □ 4834Y1.ST SHOWER BASE

#### **Product Features:**

- High-gloss acrylic-capped ABS with fiberglass reinforcement
- Single threshold
- Integral three-sided, tiling/water retention flange
- Textured bottom